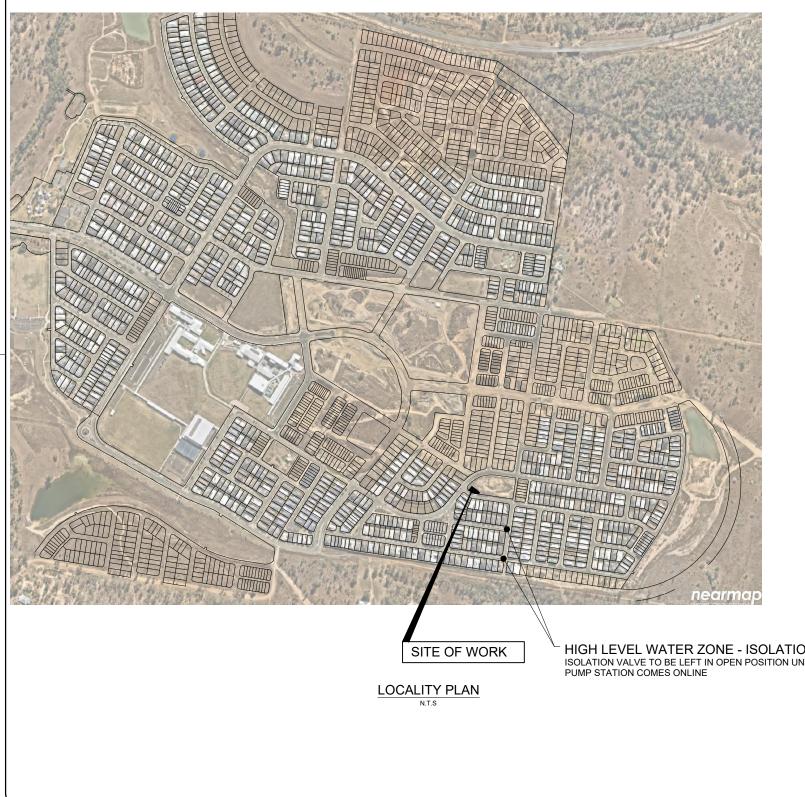

HIGH LEVEL WATER ZONE - ISOLATION VALVES ISOLATION VALVE TO BE LEFT IN OPEN POSITION UNTIL PUMP STATION COMES ONLINE

| ng\6248 Plar  | }   |      |      |  |    |         |   |   |   |        | <br>DRAFTED         | MGM           |     | Υ |   |      |         |      | Υ       |                  |    |      | ASSET/PROJECT | <br>                     | RAWING |
|---------------|-----|------|------|--|----|---------|---|---|---|--------|---------------------|---------------|-----|---|---|------|---------|------|---------|------------------|----|------|---------------|--------------------------|--------|
| PP\268 Drafti | , – |      |      |  |    |         |   |   |   |        | <br>DRAFTING REVIEV | V 413000001.d |     |   |   | rhar | nUtilit | ioc  |         |                  |    |      |               | TER SUPPLY<br>MP STATION | (      |
| NATER SUF     | F   | REV. | DATE |  | AM | ENDMENT |   |   | D | RAFTED | UU FILE REFEREN     |               | iwg |   |   |      | 10 cm   | .150 | URBAN U | ITILITIES DELEGA | TE | DATE |               | <br>                     |        |
| G:/194 /      |     |      | 1    |  | 2  |         | 3 | 5 | 4 | 1      | 5                   | 6             |     |   | 7 |      | 8       |      |         | 9                |    | 10   | 11            | 12                       |        |