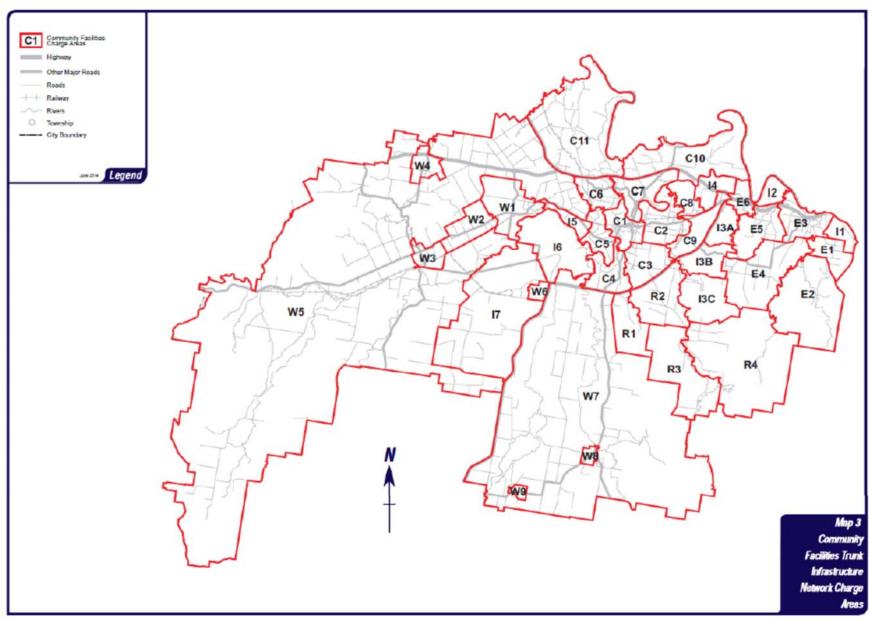

### 3.2.1 Purpose of division 2

- (1) Division 2 states the following:
  - (a) the adopted infrastructure charges for providing the distributor-retailer trunk infrastructure networks (*adopted charge*);
  - (b) the *trunk infrastructure* for the distributor-retailer's water service and wastewater service (*distributor-retailer trunk infrastructure networks*);
  - (c) the date the adopted charges take effect (applicable date);
  - (d) the part of the distributor-retailer's geographic area to which the adopted charges apply (*applicable area*).

# 3.2.2 Adopted charges

- (1) The adopted charges for providing the distributor-retailer trunk infrastructure networks for the relevant part of the distributor-retailer's geographic area under the SEQ Water Act, other than the Ipswich City Council local government area, are stated in appendices B, C, D and E.
- (2) The distributor-retailer has for the purposes of working out under this schedule the adopted charges for the distributor-retailer trunk infrastructure networks for the Ipswich City Council local government area determined the following:
  - (a) a charge for each trunk infrastructure network based on *Planning Scheme Policy 5—Infrastructure* as in force on 30 June 2011 (including indexation) for development which is included in appendix F (*trunk infrastructure network charges*) that comprise the following:
    - i. a charge for each distributor-retailer trunk infrastructure network (distributor-retailer trunk infrastructure network charge or DNC);
    - ii. a charge for each lpswich City Council trunk infrastructure network (*Ipswich City Council trunk infrastructure network charge* or *ICCNC*);
  - (b) a total charge for the distributor-retailer trunk infrastructure networks and the Ipswich City Council trunk infrastructure networks worked out by adding the DNC and the ICCNC (total trunk infrastructure network charges or Total NC);

 VERSION:
 As at:
 1 July 2015
 Page 20 of 100

- (c) the maximum adopted charge under the Infrastructure SPRP (*maximum adopted charge or MAC*) is to be applied by the distributor-retailer as follows:
  - for a reconfiguring a lot which is in the residential area or other area not in the commercial or industrial area, the amount of the MAC for a dwelling house (3 or more bedroom) in the Residential charge category in the Infrastructure SPRP;
  - ii. for a reconfiguring a lot which is in the commercial or industrial area, the percent of the site area in Table 28 in appendix F of the amount of the MAC for the proposed use of the premises in the applicable charge category under the Infrastructure SPRP;
  - iii. for a material change of use, the amount of the MAC for the proposed use of the premises in the applicable charge category under the Infrastructure SPRP:
- (d) for the purposes of paragraph (2):
  - commercial or industrial area means that part of the Ipswich City Council local government area in the zones and designations under the *Ipswich Planning Scheme 2006* identified as the commercial or industrial area in Table 28;
  - *ii.* residential area means that part of the Ipswich City Council local government area in the residential zones and designations under the Ipswich Planning Scheme 2006.
- (e) that the adopted charge for the distributor-retailer trunk infrastructure networks is to be worked out by the distributor-retailer as follows:
  - i. where Total NC is less than or equal to the MAC, the DNC;
  - ii. where Total NC is greater than the MAC, using the following calculation: