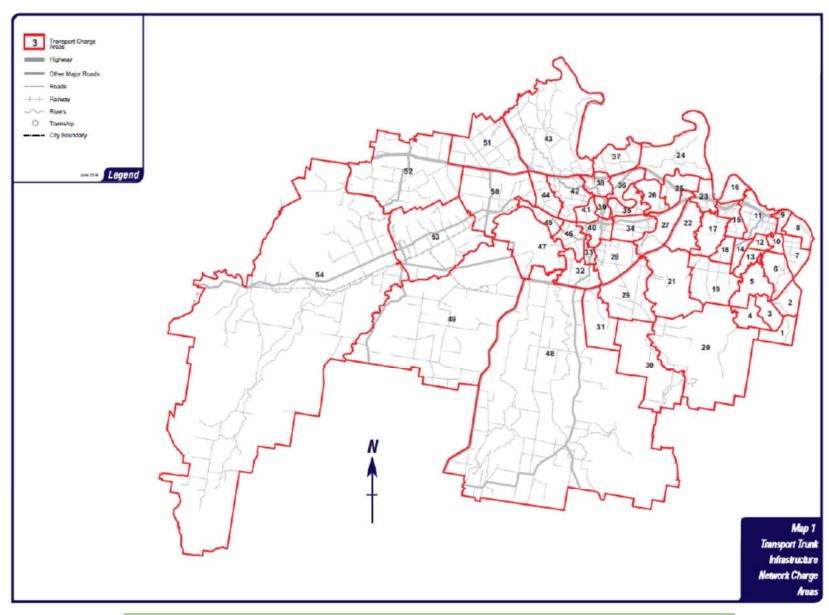

### 3.2.1 Purpose of division 2

- (1) Division 2 states the following:
  - (a) the adopted infrastructure charges for providing the distributor-retailer trunk infrastructure networks (*adopted charge*);
  - (b) the *trunk infrastructure* for the distributor-retailer's water service and wastewater service (*distributor-retailer trunk infrastructure networks*);
  - (c) the date the adopted charges take effect (applicable date);
  - (d) the part of the distributor-retailer's geographic area to which the adopted charges apply (*applicable area*).

# 3.2.2 Adopted charges

- (1) The adopted charges for providing the distributor-retailer trunk infrastructure networks for the relevant part of the distributor-retailer's geographic area under the SEQ Water Act, other than the Ipswich City Council local government area, are stated in appendices B, C, D and E.
- (2) The distributor-retailer has for the purposes of working out under this schedule the adopted charges for the distributor-retailer trunk infrastructure networks for the Ipswich City Council local government area determined the following:
  - (a) a charge for each trunk infrastructure network based on *Planning Scheme Policy 5—Infrastructure* as in force on 30 June 2011 (including indexation) for development which is included in appendix F (*trunk infrastructure network charges*) that comprise the following:
    - i. a charge for each distributor-retailer trunk infrastructure network (distributor-retailer trunk infrastructure network charge or DNC);
    - ii. a charge for each lpswich City Council trunk infrastructure network (*Ipswich City Council trunk infrastructure network charge* or *ICCNC*);
  - (b) a total charge for the distributor-retailer trunk infrastructure networks and the Ipswich City Council trunk infrastructure networks worked out by adding the DNC and the ICCNC (total trunk infrastructure network charges or Total NC);

 VERSION:
 As at:
 1 July 2015
 Page 20 of 100

- (c) the maximum adopted charge under the Infrastructure SPRP (*maximum adopted charge or MAC*) is to be applied by the distributor-retailer as follows:
  - for a reconfiguring a lot which is in the residential area or other area not in the commercial or industrial area, the amount of the MAC for a dwelling house (3 or more bedroom) in the Residential charge category in the Infrastructure SPRP;
  - ii. for a reconfiguring a lot which is in the commercial or industrial area, the percent of the site area in Table 28 in appendix F of the amount of the MAC for the proposed use of the premises in the applicable charge category under the Infrastructure SPRP;
  - iii. for a material change of use, the amount of the MAC for the proposed use of the premises in the applicable charge category under the Infrastructure SPRP:
- (d) for the purposes of paragraph (2):
  - commercial or industrial area means that part of the Ipswich City Council local government area in the zones and designations under the *Ipswich Planning Scheme 2006* identified as the commercial or industrial area in Table 28;
  - *ii.* residential area means that part of the Ipswich City Council local government area in the residential zones and designations under the Ipswich Planning Scheme 2006.
- (e) that the adopted charge for the distributor-retailer trunk infrastructure networks is to be worked out by the distributor-retailer as follows:
  - i. where Total NC is less than or equal to the MAC, the DNC;
  - ii. where Total NC is greater than the MAC, using the following calculation: