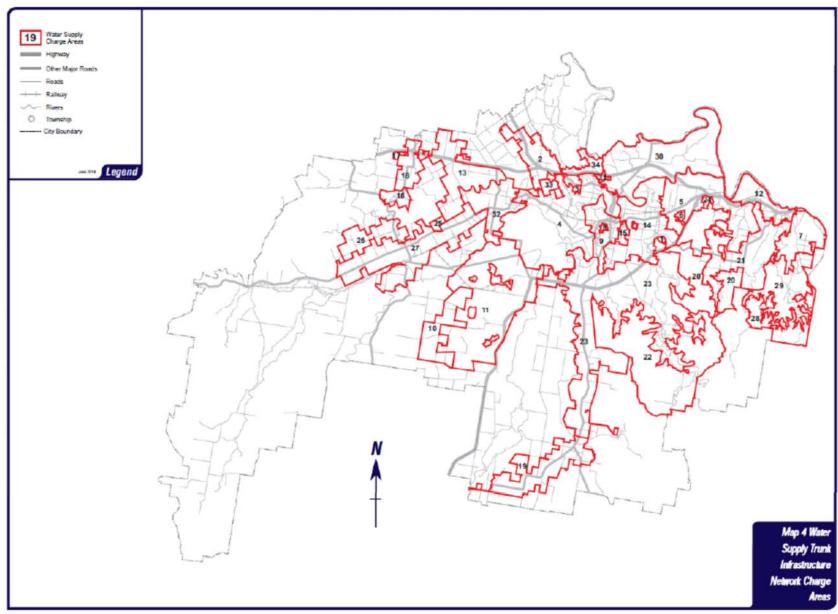

### 3.2.1 Purpose of division 2

- (1) Division 2 states the following:
  - (a) the adopted infrastructure charges for providing the distributor-retailer trunk infrastructure networks (*adopted charge*);
  - (b) the *trunk infrastructure* for the distributor-retailer's water service and wastewater service (*distributor-retailer trunk infrastructure networks*);
  - (c) the date the adopted charges take effect (applicable date);
  - (d) the part of the distributor-retailer's geographic area to which the adopted charges apply (*applicable area*).

# 3.2.2 Adopted charges

- (1) The adopted charges for providing the distributor-retailer trunk infrastructure networks for the relevant part of the distributor-retailer's geographic area under the SEQ Water Act, other than the Ipswich City Council local government area, are stated in appendices B, C, D and E.
- (2) The distributor-retailer has for the purposes of working out under this schedule the adopted charges for the distributor-retailer trunk infrastructure networks for the Ipswich City Council local government area determined the following:
  - (a) a charge for each trunk infrastructure network based on *Planning Scheme Policy 5—Infrastructure* as in force on 30 June 2011 (including indexation) for development which is included in appendix F (*trunk infrastructure network charges*) that comprise the following:
    - i. a charge for each distributor-retailer trunk infrastructure network (distributor-retailer trunk infrastructure network charge or DNC);
    - ii. a charge for each lpswich City Council trunk infrastructure network (*Ipswich City Council trunk infrastructure network charge* or *ICCNC*);
  - (b) a total charge for the distributor-retailer trunk infrastructure networks and the Ipswich City Council trunk infrastructure networks worked out by adding the DNC and the ICCNC (total trunk infrastructure network charges or Total NC);

 VERSION:
 As at:
 1 July 2015
 Page 20 of 100

- (c) the maximum adopted charge under the Infrastructure SPRP (*maximum adopted charge or MAC*) is to be applied by the distributor-retailer as follows:
  - for a reconfiguring a lot which is in the residential area or other area not in the commercial or industrial area, the amount of the MAC for a dwelling house (3 or more bedroom) in the Residential charge category in the Infrastructure SPRP;
  - ii. for a reconfiguring a lot which is in the commercial or industrial area, the percent of the site area in Table 28 in appendix F of the amount of the MAC for the proposed use of the premises in the applicable charge category under the Infrastructure SPRP;
  - iii. for a material change of use, the amount of the MAC for the proposed use of the premises in the applicable charge category under the Infrastructure SPRP:
- (d) for the purposes of paragraph (2):
  - commercial or industrial area means that part of the Ipswich City Council local government area in the zones and designations under the *Ipswich Planning Scheme 2006* identified as the commercial or industrial area in Table 28;
  - *ii.* residential area means that part of the Ipswich City Council local government area in the residential zones and designations under the Ipswich Planning Scheme 2006.
- (e) that the adopted charge for the distributor-retailer trunk infrastructure networks is to be worked out by the distributor-retailer as follows:
  - i. where Total NC is less than or equal to the MAC, the DNC;
  - ii. where Total NC is greater than the MAC, using the following calculation: