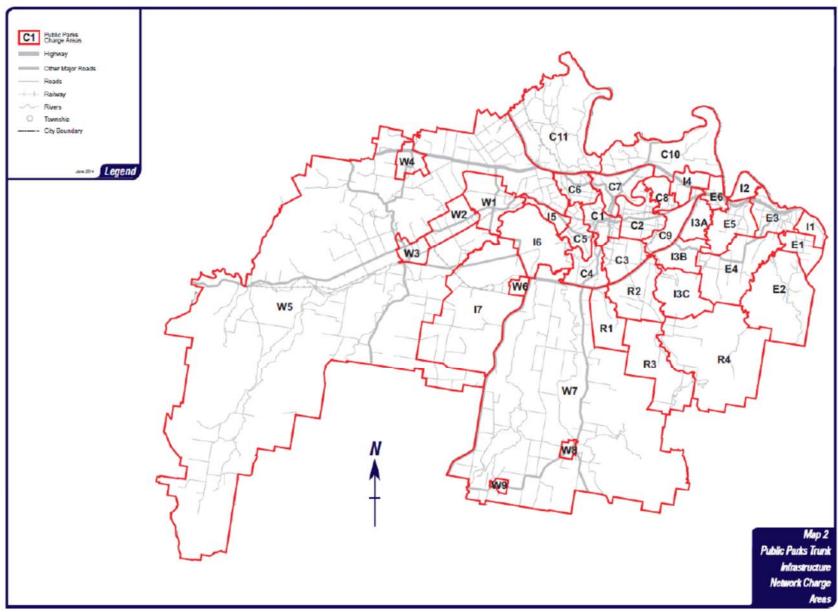

### 3.2.1 Purpose of division 2

- (1) Division 2 states the following:
  - (a) the adopted infrastructure charges for providing the distributor-retailer trunk infrastructure networks (*adopted charge*);
  - (b) the *trunk infrastructure* for the distributor-retailer's water service and wastewater service (*distributor-retailer trunk infrastructure networks*);
  - (c) the date the adopted charges take effect (applicable date);
  - (d) the part of the distributor-retailer's geographic area to which the adopted charges apply (*applicable area*).

# 3.2.2 Adopted charges

- (1) The adopted charges for providing the distributor-retailer trunk infrastructure networks for the relevant part of the distributor-retailer's geographic area under the SEQ Water Act, other than the Ipswich City Council local government area, are stated in appendices B, C, D and E.
- (2) The distributor-retailer has for the purposes of working out under this schedule the adopted charges for the distributor-retailer trunk infrastructure networks for the Ipswich City Council local government area determined the following:
  - (a) a charge for each trunk infrastructure network based on *Planning Scheme Policy 5—Infrastructure* as in force on 30 June 2011 (including indexation) for development which is included in appendix F (*trunk infrastructure network charges*) that comprise the following:
    - i. a charge for each distributor-retailer trunk infrastructure network (distributor-retailer trunk infrastructure network charge or DNC);
    - ii. a charge for each lpswich City Council trunk infrastructure network (*Ipswich City Council trunk infrastructure network charge* or *ICCNC*);
  - (b) a total charge for the distributor-retailer trunk infrastructure networks and the Ipswich City Council trunk infrastructure networks worked out by adding the DNC and the ICCNC (total trunk infrastructure network charges or Total NC);

 VERSION:
 As at:
 1 July 2015
 Page 20 of 100

- (c) the maximum adopted charge under the Infrastructure SPRP (*maximum adopted charge or MAC*) is to be applied by the distributor-retailer as follows:
  - for a reconfiguring a lot which is in the residential area or other area not in the commercial or industrial area, the amount of the MAC for a dwelling house (3 or more bedroom) in the Residential charge category in the Infrastructure SPRP;
  - ii. for a reconfiguring a lot which is in the commercial or industrial area, the percent of the site area in Table 28 in appendix F of the amount of the MAC for the proposed use of the premises in the applicable charge category under the Infrastructure SPRP;
  - iii. for a material change of use, the amount of the MAC for the proposed use of the premises in the applicable charge category under the Infrastructure SPRP:
- (d) for the purposes of paragraph (2):
  - commercial or industrial area means that part of the Ipswich City Council local government area in the zones and designations under the *Ipswich Planning Scheme 2006* identified as the commercial or industrial area in Table 28;
  - *ii.* residential area means that part of the Ipswich City Council local government area in the residential zones and designations under the Ipswich Planning Scheme 2006.
- (e) that the adopted charge for the distributor-retailer trunk infrastructure networks is to be worked out by the distributor-retailer as follows:
  - i. where Total NC is less than or equal to the MAC, the DNC;
  - ii. where Total NC is greater than the MAC, using the following calculation: